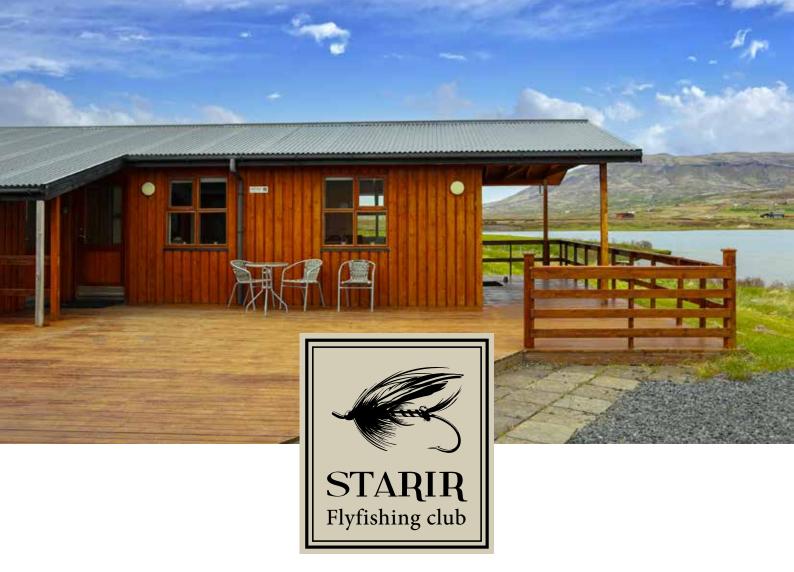

# **TORFASTAÐIR**

BEAT

Accommodation while fishing on the Torfastaðir beat can be provided at our Alviðra or Bíldsfell lodges upon request and subject to availability. Please contact Styrmir for further information, email styrmir@starir.is