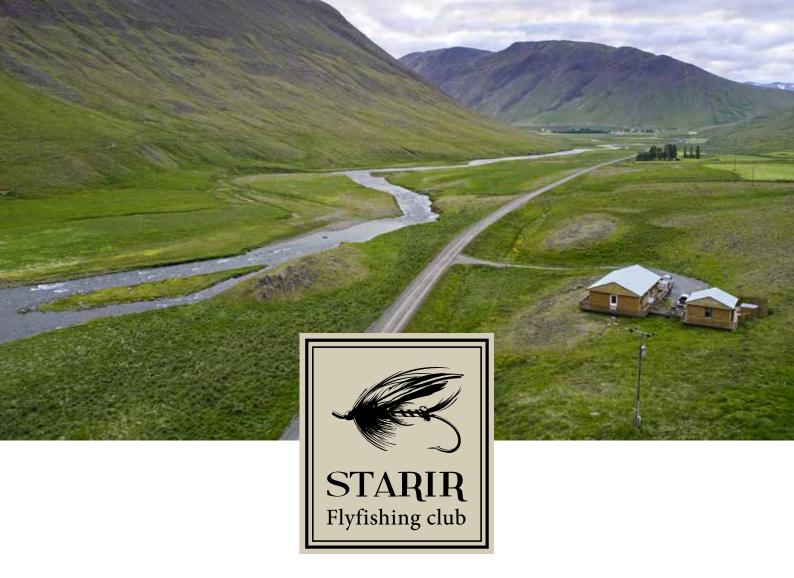

Self-check-in at the lodge is at 3pm. At the end of your stay, we kindly ask guests to leave the lodge by 1pm, as it has to be made ready for next guests. The lodge provides five double rooms and all necessary amenities. On the spacious veranda there is a grill and a jacuzzi. Fully made up beds and towels await guests upon arrival. Cleaning can be provided on departure. Please contact Erik for further information, email erik@starir.is