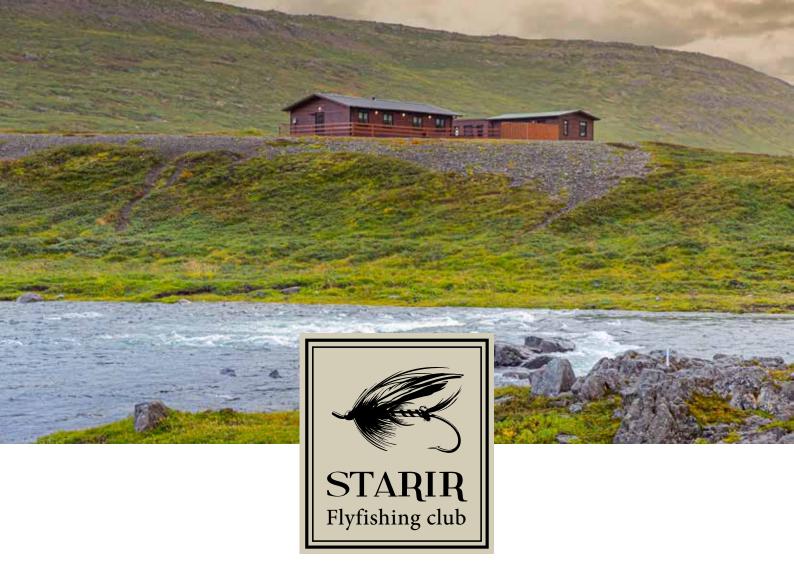

# LANGADALSÁ

RIVER

Self-check-in at the lodge is at 3pm. At the end of your stay, we kindly ask guests to leave the lodge by 1pm, as it has to be made ready for next guests. The lodge provides eight double rooms, a large veranda with a grill, dining area, hot tub and sauna. Cleaning service can be provided upon request. Please contact Styrmir for further information, email styrmir@starir.is

# LANGADALSÁ

WWW.STARIR.IS